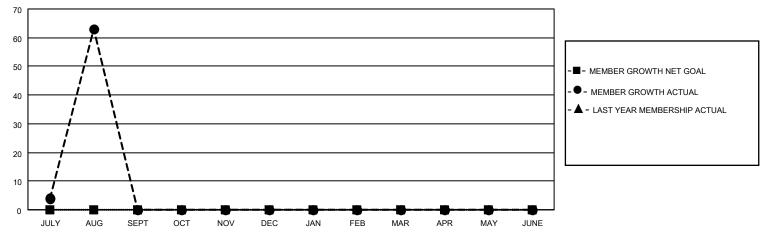

## GOALS AND ACTUAL MEMBERS CUMULATIVE

| DROPPED CLUBS: 1 |    | 13 CLUBS OF 133 ADDED 1 OR<br>MORE NEW MEMBERS | GENDER DISTRIBUTION                   |                |  |
|------------------|----|------------------------------------------------|---------------------------------------|----------------|--|
|                  |    | WORL NEW WEWBERG                               | MALE                                  | 2,029 (70.65%) |  |
|                  |    |                                                | FEMALE 843 (29.35%)                   |                |  |
| DROPPED MEMBERS  |    |                                                | NON BINARY                            | 0 (0.00%)      |  |
|                  |    |                                                | PREFER NOT TO ANSWER                  | 0 (0.00%)      |  |
| DECEASED         | 0  |                                                |                                       | ,              |  |
| CLUB CANCELLED   | 11 | CLICK HERE FOR CUMULATIVE                      | TOTAL FAMILY UNIT MEMBERS             | 2,346          |  |
| OTHER            | 24 | MEMBERSHIP DATA                                |                                       |                |  |
| TOTAL 35         |    |                                                | FAMILY MEMBERS PAYING HALF DUES 1,553 |                |  |
|                  |    |                                                |                                       |                |  |

## MONTHLY MEMBERSHIP PROGRESS REPORT

LOCATION NEPAL District 325 N Results as of: 8/31/2022

| Clubs RESULTS FOR 2022-2023 |   |   |   | Members RESULTS FOR 2022-2023 |   |    |    |
|-----------------------------|---|---|---|-------------------------------|---|----|----|
|                             |   |   |   |                               |   |    |    |
| JULY/AUG/SEPT               | 0 | 2 | 1 | JULY/AUG/SEPT                 | 0 | 99 | 35 |
| OCT/NOV/DEC                 | 0 | 0 | 0 | OCT/NOV/DEC                   | 0 | 0  | 0  |
| JAN/FEB/MAR                 | 0 | 0 | 0 | JAN/FEB/MAR                   | 0 | 0  | 0  |
| APR/MAY/JUNE                | 0 | 0 | 0 | APR/MAY/JUNE                  | 0 | 0  | 0  |