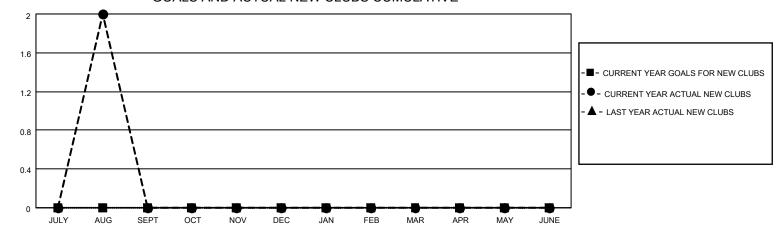

## GOALS AND ACTUAL NEW CLUBS CUMULATIVE

## MONTHLY MEMBERSHIP PROGRESS REPORT

LOCATION NEPAL District 325 N Results as of: 8/31/2022

| Clubs RESULTS FOR 2022-2023 |   |   |   | Members RESULTS FOR 2022-2023 |   |    |    |
|-----------------------------|---|---|---|-------------------------------|---|----|----|
|                             |   |   |   |                               |   |    |    |
| JULY/AUG/SEPT               | 0 | 2 | 1 | JULY/AUG/SEPT                 | 0 | 99 | 35 |
| OCT/NOV/DEC                 | 0 | 0 | 0 | OCT/NOV/DEC                   | 0 | 0  | 0  |
| JAN/FEB/MAR                 | 0 | 0 | 0 | JAN/FEB/MAR                   | 0 | 0  | 0  |
| APR/MAY/JUNE                | 0 | 0 | 0 | APR/MAY/JUNE                  | 0 | 0  | 0  |